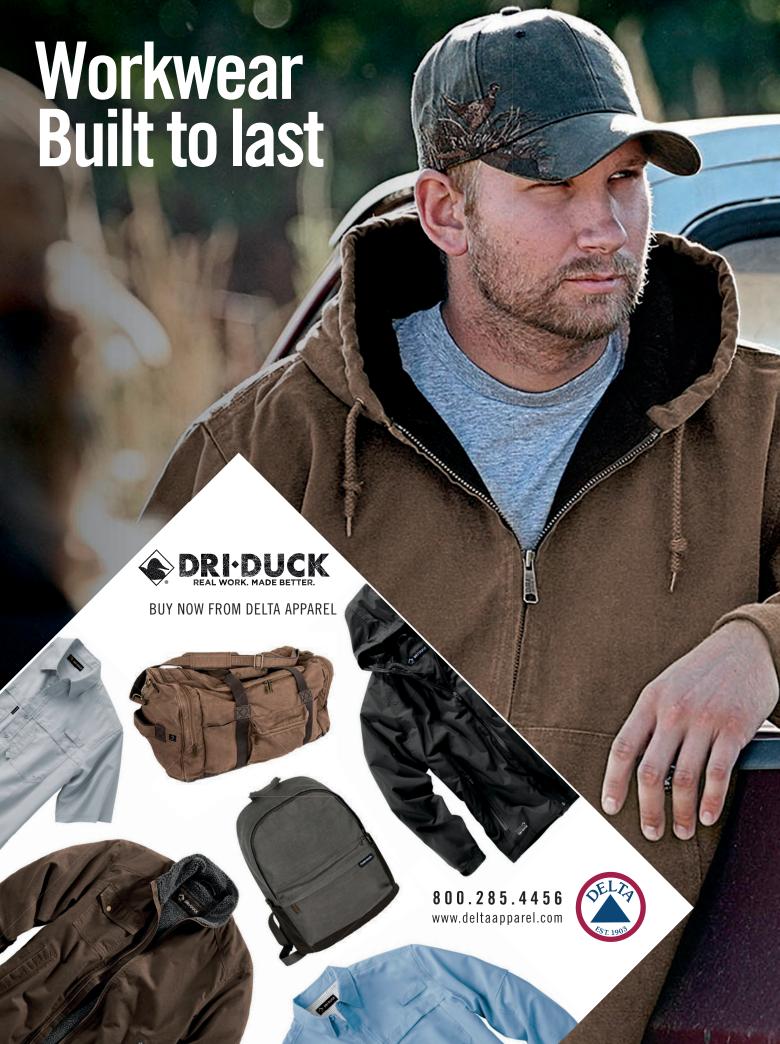

e from an 80% ring spun US cotton / 20% polyester blend, look as great as they feel. Available in up to 15 colors including our new color paragon.

GILDANBRANDS.COM

# SOFTWARE TO SUBSTRATE



County Straight Strai

Fraser Valley is a quaint little town tucked inside of the Rocky Mountains of Colorado, so we instantly threw in a mountain range mimicking the views from the town we found after a little online research. The label layout was circular in shape and gave center stage to the main event right across the middle, and we would use the top and bottom for secondary elements and information. Simple but effective! Adding a texture overlay helped create more interest for a pretty simple three-color design. We did this in Adobe Illustrator for clean, sharp, strong graphic, vector results.



# SOFTWARE TO SUBSTRATE



In this instance, rather than using a raster or bitmap overlay that could create issues building our white printer or base plate to add texture, we went with a vector approach. This gave us more options that were easier to manipulate both for the colors and that white base plate. This and many textures had a variety of sized pieces that randomly covered the landscape of the design for the distressed purpose.

We can increase or decrease the size of any of the bits and pieces by adding different-sized strokes. Controlling these strokes on a point-based measurement allowed for super fine chokes where necessary on that base plate. Because this texture was in vector and was in an object-oriented format, every single shape of the information required a



The colore