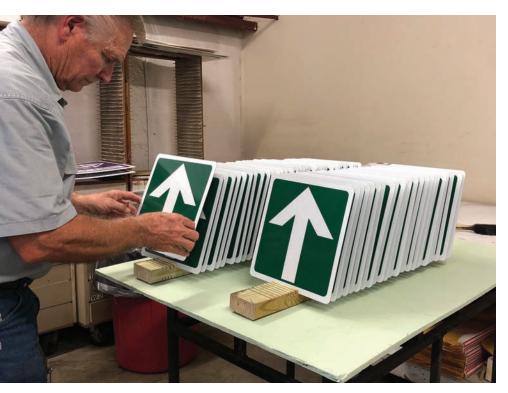

The second simple project, which was again most practical and profitable as screen printed work, was a group of about 80 arrow signs that were being installed as

some sort of wayfinding system in a large industrial facility nearby. These .063 white aluminum arrow signs were also double sided, but with the right setup could be done on both sides without stopping, set into more two-by-four scraps, with saw blade grooves in them.

#### SHOP TALK

**Above:** The grooves in our "drying racks" merely needed to be shallower than the margin of white space on these arrow signs. **Right:** Signs we most commonly screen print are spot color corrugated plastic signs for contractors, politicians, and special events.