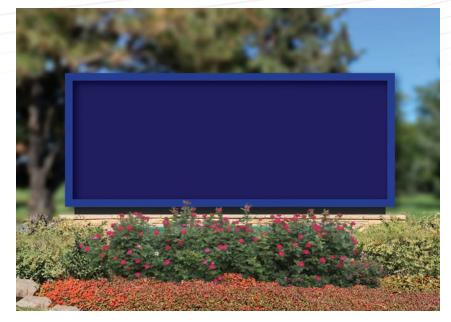

#### SIGN DESIGN

continued from page 12

I want to address something with the next three images: the core-identity of your sign design, regardless of size or purpose, sets the tone for the audience it is communicating with. What does this sign blank color make you think of? Is it a military feel, or perhaps a heavy corporate look for a hospital? Perhaps even a high tech or automotive industry? Even with no words or graphics on the sign, you can somewhat visualize who this sign might be designed for.

Yes, Halloween is everyone's first impression with this, or Harley Davidson, too ... however, compared to the blue sign cabinet image, does this speak to you in a different way than the blue sign? Does this image draw you into it — as if it's more welcoming and calm feeling? That is the power (and the psychology) of color and how it alone can set the tone for the way your sign talks to its viewer.

#### SIGN DESIGN

Well, this certainly screams hospital, church, or office building. Isn't it amazing how even a neutral sign color can still convey feelings and give the viewer impressions of the type of business that is behind the sign?