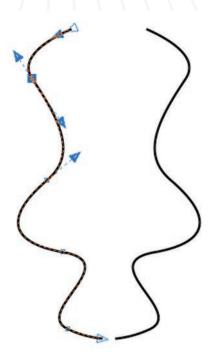

Another fun exercise with clones is depicted in Fig. 5. Draw an irregular line with the freehand tool similar to that shown and clone it, then select the clone object, mirror it and align it to its control object and move over as is visually appropriate. Now, with the shape tool, edit the nodes on the control object. All the changes made to the control object are equal in its clone, but also mirrored in the results. This may be a way to create a symmetry object, but the 2018 release