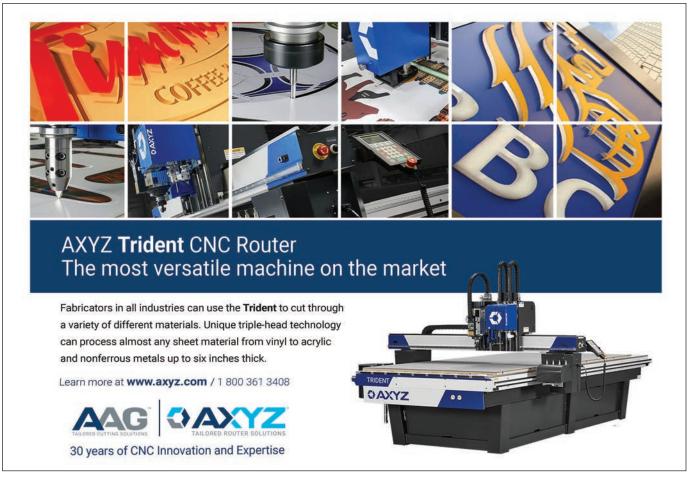

ed to allow for the thickness of the jig I made, which was roughly ¼" thick. The jig and sign blank were aligned with the image in the screen, taped in place with packaging

tape, the squeegee travel was set correctly, and then we were off to the races.

Each sign was printed, flipped over carefully, and set in the jig over the opening, and pushed into the yellow aluminum registration guide. Then just one bump on the foot pedal and the back side was printed too. Being able to print both sides avoided having to completely clean the screen and later come back and print the other side. This simple setup made the job super-efficient, which means more profitable too.

Most of our light-sensitive stencils are exposed not in a special exposure unit or light box, but outside in regular sunlight.



GRAPHICS-PRO.COM 2021 DECEMBER GRAPHICS PRO 29

#### SHOP TALK





**Top:** After printing all on one side, blanks are pulled from the bottom of the pile and printed on the back. **Above:** This small, hand-printed setup was used to print industrial tags with fine letters and lines. A UV flatbed printer could do this work, but not for less than \$100 in setup cost.



Metal warning, pipeline, and safety signs of all kinds are more types of signs we screen print on a regular basis.



This simple one-bulb exposure unit was made by a former employee using a single metal-halide bulb, which is quite capable of exposing light-sensitive stencils in about five minutes.



Our positives are made by applying a plotted vinyl image onto the clear carrier sheet, which is the normally thrown-away by