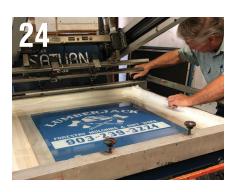

For example, just the other day I found myself getting out a well-used screen-printing kit that I have used to print hundreds of small "Welcome" metal tags for a local company that sells metal yard items. In just a few minutes I was knocking out another order of those tags, which we charge \$2 each to print, on both sides, which translates to a dollar per image on this simple and often-repeated job.

A little jig with a cutout in it just smaller than the tag allows for each one to be

A small wooden screen, hinged to a scrap of MDO, with a kick leg to hold it in the "up" position. This setup is about as simple as it gets for screen printing in the sign shop, and this arrangement has been used many, many times. (All images courtesy the author)

A template with a cutout, allows for printing the front and back side immediately, saving valuable time.

24