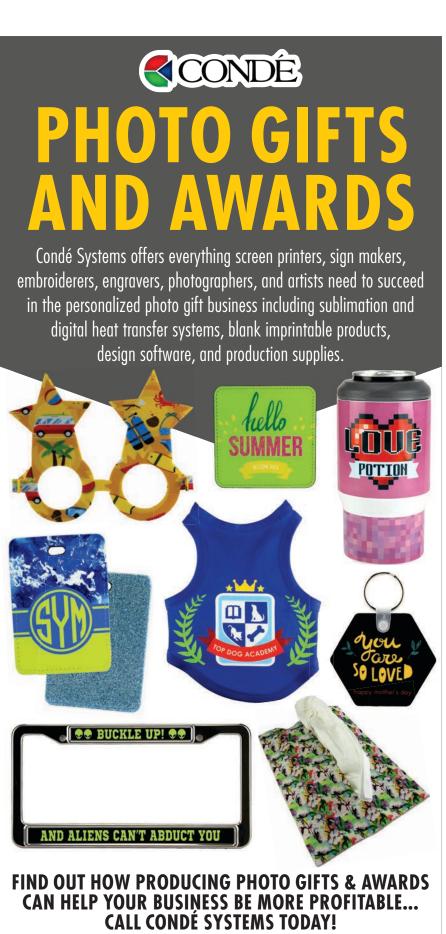

### LASERING AND SELLING ACRYLIC PRODUCTS

GET TO KNOW THE DIFFERENT TYPES OF ACRYLIC AVAILABLE

crylics are a type of plastic. Acrylic is typically very hard and durable. For our industry, acrylic is either manufactured with an extrusion process or is cast by pouring liquid into a cast in the shape of the product. Cast acrylic is very scratch resistant, yet metal tools will scratch it and scratches are difficult to remove. Extruded acrylic can be made thick and cut into shape. Cast acrylic can be cast into sheets. So, don't look at a product and assume how it was made.

#### EXTRUDED VS. CAST ACRYLIC

Why does it matter whether acrylic is extruded or cast? Cast acrylic laser engraves white, does not easily melt, and lasers with precise edges allowing for high resolution. It is easy to clean and holds great detail. Clear cast acrylic is very opaque and has great visual qualities. Extruded acrylic can be cut with a laser to make letters or other shapes. Yet, if it is laser engraved, it cannot be easily read, will melt, and is not presentable. It is less expensive to manufacture.

Both types of acrylics have their uses. Buying acrylic plastic products from our industry is the safest way to make sure you

have the right product for the use you have in mind. Products will typically say they are "laserable" (engravable) or can be "laser cut."

#### SHOW OFF YOUR WORK

You may have customers that are familiar with wood plaques as awards, yet they can't imagine acrylic awards. Displaying samples in your showroom or in a virtual showroom (your website) is important. Describing acrylic awards is not easy without a photo. I highly suggest you display products you engrave or print. Cus-

tomers want to see your work and displaying logos that are familiar to them is a great way of relaying who your loyal customers are. Your samples show off your layout and graphic skills as well. Samples can be an important part of your marketing plan. There are acrylic products for almost every use, from keychains and bag tags to awards, plaques, and decorative pieces and many color combinations of 2-ply sheet goods.

#### **WORKING WITH SHEET ACRYLIC**

Sheet acrylic can be lasered and laser cut into your own custom products. Shapes cut from sheets is a great way to add color to a wood-based custom decorative product. There is also a very limited number of color combinations of 3-ply sheets available. It is laserable on both sides and can be used for signage that needs to be read from both the front and back sides. Mixing acrylic laser cut from sheets with wood and even