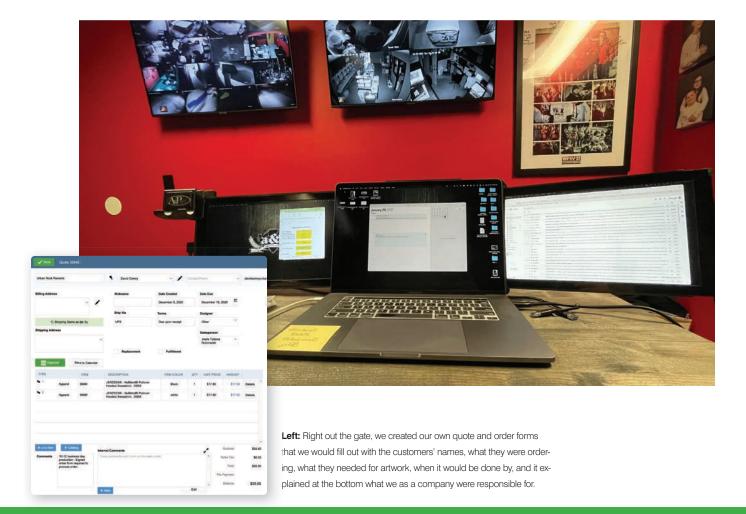

#### MAKING SUBLIMATION MOVES

Having a properly vetted proof from the client protects your company and is a great way to show excellent service by keeping them in the loop and part of the process.

52 GRAPHICS PRO DECEMBER 2021

#### QUOTES

Our goal was always to have a quote over the same day and if not, to email the customer to explain what we were working on and when to expect the quote by. Right out the gate, we created our own quote and order forms that we filled out with the customers' names, what they were ordering, what they needed for artwork, when it would be done by, and it explained at the bottom what we as a company were responsible