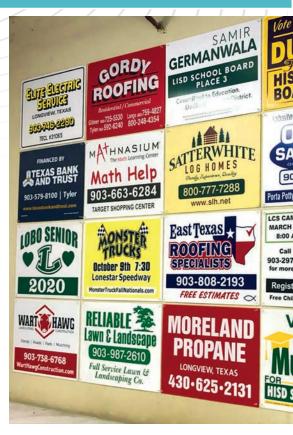

The most common type of job we typically screen print is corrugated plastic signs, for contractors, politicians, events and so forth. These are printed and set

into a simple drying rack system that we made years ago from pieces of MDO, strips of fluted plastic, and small finish nails. The vertical racks have an inside width of about 24 ½" between upright boards, and each slot is spaced about ¾" apart. Our main system holds a bit over 100 signs, and we have a second one in storage on rollers when needed, so we can print up to 200 signs at a time and have a good system to dry them.