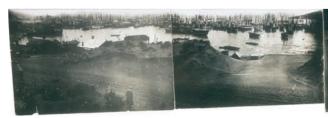

#### **PANORAMAS**

Panoramic photography emerged soon after the photographic process was invented. The desire to create wide-format images of cities and landscapes drove the early innovators to consider creative solutions. Early panoramas were made by positioning two or more slightly overlapping daguerreotype plates side-by-side. (Fig. 1) While primitive by today's standards this technique developed the idea of capturing multiple images and uniting them into a single picture.

Fig. 1: Early panoramas were made by positioning two or more slightly overlapping daguerreotype plates side-by-side. San Francisco from Rincon Hill, 1851, Martin Behrman.

36 GRAPHICS PRO DECEMBER 2021

range (32-bits-per-channel) images. After an image is opened in Photoshop, it can be saved directly into PSB format.