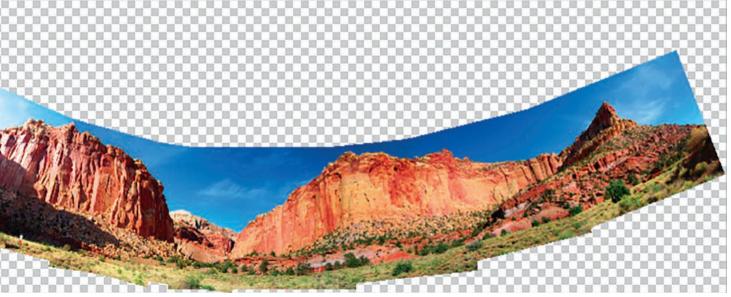

There are multiple panorama formats to chose from that reposition the images in unique ways. The auto option is probably the best choice for most wide-format images but the list includes perspective, cylindrical, spherical, collage and reposition, all of which configure the picture differently. It's worth experimenting with them. (Fig. 7)

Some photographers prefer to stitch images manually using the layers functions in Photoshop and then selectively erase parts of the overlapping images. This works well but when sevFig. 7 (right): There are six panorama formats that reposition the images. Fig. 8 (below): Four exposures were shot with Karen moving from place to place as I swiveled the camera on the tripod. Back in the studio, the images were stitched together using Photomerge for a virtually seamless panorama. (Images courtesy Stephen Romaniello)