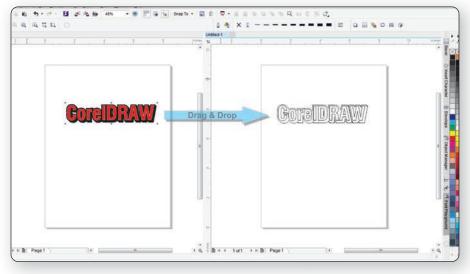

#### TILING

There is another useful option to move a selection from one document to another as shown in Fig. 7. I created some text with an outline and shadow in one document (on the left side of the image) and saved it. I

Fig. 4: Any change made to the original object is immediately reflected in each clone of that object.

**Fig. 5:** You can draw an irregular line with the freehand tool like that shown and clone it.

then opened a new document and chose window > tile horizontally. The two pages appeared side-by-side as shown. I then selected the objects in my original document and dragged them to the new document. (Depending on the complexity of the selection, it may take a few seconds to transfer over and re-draw).

I next closed the original document and a dialog appeared asking if I wanted to save the changes. I chose no. If I'd have chosen yes, it would have seen it as the selection having been deleted from the document, but I wanted to keep it intact. I have found this to be quite useful. When creating a project, I usually have a working file where changes are made and then I transfer those changes to a "final" file that is my end result.