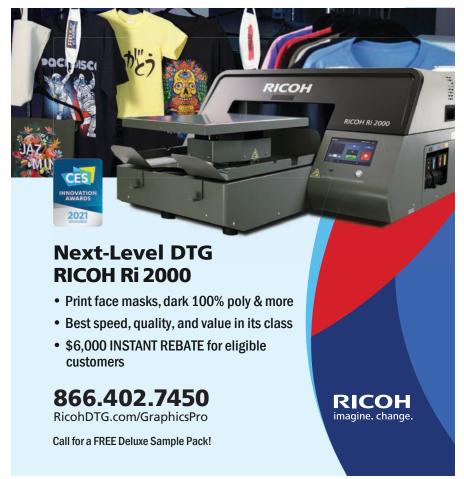

t randomly covered the landscape of the design for the distressed purpose.

We can increase or decrease the size of any of the bits and pieces by adding different-sized strokes. Controlling these strokes on a point-based measurement allowed for super fine chokes where necessary on that base plate. Because this texture was in vector and was in an object-oriented format, every single shape of the information required a



The colored inks ran wet on wet on 272s at 45 N/cm, using all 65/90/65 triple-ply, dual-durometer squeegees.



# *I-GROUP TECHNOLOGIES*

A FAMILY OF SOLUTIONS FOR THE DTG INDUSTRY.





INKS THAT EXCEED THE STANDARDS!

IMAGEARMORPT.COM















THE INDUSTRY'S ORIGINAL PRE-PRETREATED SHIRT!



SERIES 1600

AVAILABLE IN:





RTPAPPAREL.COM

# SOFTWARE TO SUBSTRATE





For the performance shirts, we simply used the navy on green and green on navy by dropping the rest of the colors.

wireframe build-out made up of many points or nodules along a path to maintain the correct vector imagery.

This created a larger file and bogged us down a touch during the re-draw rates as we moved things around and changed other elements in the design. A small price to pay, however. The control over the white printer or base plate chokes was excellent with so many little pieces from that overlay. All of our textures float over the design blocking the areas of color with distress, so the RIP software excludes those areas without destroying the original elements.

The choke for the white base plate was straightforward. We added an increase stroke to the entire makeup of the