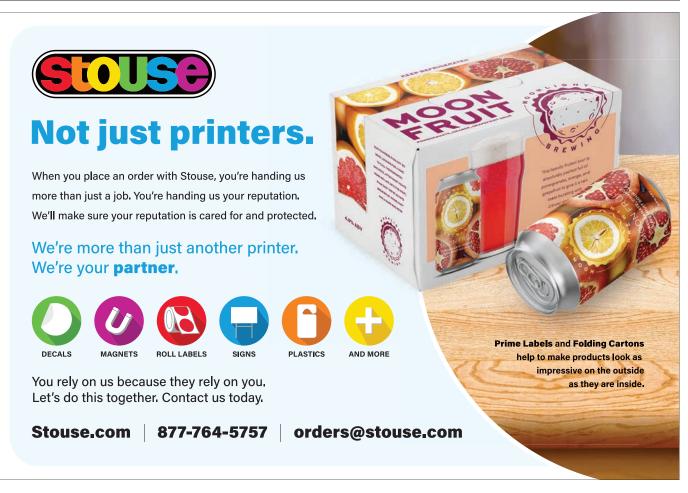

ot touch the wood itself. This was easy, and using a table saw to score two boards correctly, our simple "drying racks" were produced in about 15 minutes.

Another jig for double-sided printing was made, using scraps of aluminum laminate (blue), and a piece of .040 aluminum (caution yellow). Actually, two thicknesses of laminate were used, and the recess cutout was .20" smaller all the way around than the signs to be printed, forming a lip the wet signs would rest on to allow printing the back side as we went.

This basic setup worked perfectly, and the 80 or so signs were printed double-sided, and then set into the drying boards without a single flaw. We use air dry enamel ink for printing on metal blanks, Nazdar 59000 Series ink, and it needs to cure a couple of days to get fairly hard



GRAPHICS-PRO.COM 2021 DECEMBER GRAPHICS PRO 27

#### SHOP TALK



**Above:** The grooves in our "drying racks" merely needed to be shallower than the margin of white space on these arrow signs. **Right:** Signs we most commonly screen print are spot color corrugated plastic signs for contractors, politicians, and special events.



Our metal framed screens have been standardized and are larger than our exposure unit, so often we expose them to sunlight. And yes, it is fast and efficient this way.





With a fan moving air over freshly printed signs, at least in warm weather, the signs are dry enough to turn over and print the backs in one printing run.



We have had an M&R clamshell press for more than 30 years, and it is often used to print corrugated plastic signs.



This simple sho