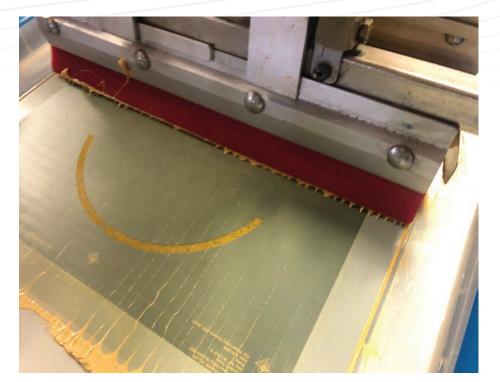

For example, just the other day I found myself getting out a well-used screen-printing kit that I have used to print hundreds of small "Welcome" metal tags for a local company that sells metal yard items. In just a few minutes I was knocking out another order of those tags, which we charge \$2 each to print, on both sides, which translates to a dollar per image on this simple and often-repeated job.

A little jig with a cutout in it just smaller than the tag allows for each one to be

A small wooden screen, hinged to a scrap of MDO, with a kick leg to hold it in the "up" position. This setup is about as simple as it gets for screen printing in the sign shop, and this arrangement has been used many, many times. (All images courtesy the author)

#### SHOP TALK

After printing one more batch of welcome tags, this setup will rest against the wall until the next time.

Capillary film is our primary stencil type, light sensitive and washed out with water.