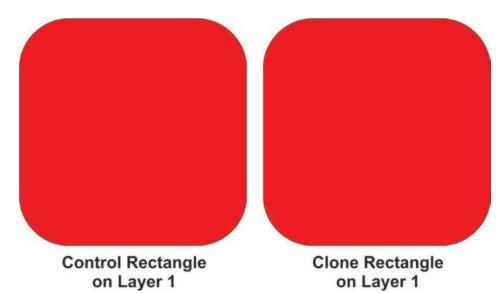

#### **CLONE**

There is another tool that is quite useful and largely unknown or forgotten. The ability to clone a selection was, in earlier versions, part of the standard tools. In version 11, it was removed from the tool list of selections, but still exists in the edit menu. Basically, it allows a selected object to be duplicated as a clone object. Any change made to the original object is immediately reflected in each clone of that object. (Fig. 4) Here, I have drawn a rectangle, then, with it selected, I clicked edit > clone (there is no shortcut), and it placed a new object .25" up and .25" to the right. (This is the same offset distance set in the duplicate dialog. In this case, the default). I then moved the clone to a new location for clarity. When the original object is selected, the bottom status bar will indicate "Control Rectangle on Layer 1" but when its clone is selected, the status bar changes to "Clone Rectangle on Layer 1." I can select the clone object and duplicate it as many times as needed. An obvious advantage would be a document that has numerous instances of a line of text that may need to be changed or edited... changing 30 lines of text would be massively time consuming. But if all those lines of text were clones, I could simply change the control text and all the clones would be updated instantly to reflect the changes. I could also change color or font or outline or whatever else is needed and each clone would respond appropriately.