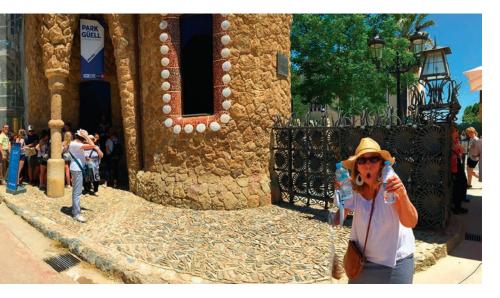

#### **FUN STUFF**

It's fun to use these sophisticated features to create a scene that verges on the unreal. I was in Barcelona at Antonio Gaudi's Park Güell. I set my tripod on the plaza. My partner, Karen volunteered to pose for this seamless panorama where she appears four times in four different locations. I took four exposures with her moving from place to place and then, back in the studio, stitched them together using Photomerge. Because there was very little time between each exposure, color correction was unnecessary and the stitched images (Fig. 8) appear pretty much as is, right out of the camera.

Some photographers prefer to stitch images manually using the layers functions in Photoshop and then selectively erase parts of the overlapping images. This works well but when sevFig. 7 (right): There are six panorama formats that reposition the images. Fig. 8 (below): Four exposures were shot with Karen moving from place to place as I swiveled the camera on the tripod. Back in the studio, the images were stitched together using Photomerge for a virtually seamless panorama. (Images courtesy Stephen Romaniello)