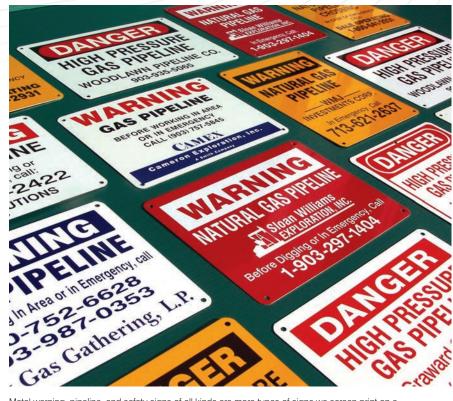

Metal warning, pipeline, and safety signs of all kinds are more types of signs we screen print on a regular basis.

This simple one-bulb exposure unit was made by a former employee using a single metal-halide bulb, which is quite capable of exposing light-sensitive stencils in about five minutes.