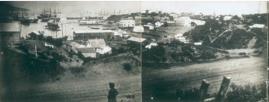

#### **SWIVEL LENS**

In the late 19th century, a camera was invented by Bell and Howell that used a swiveling lens and long rolls of film. (Fig. 2) Images were created of scenes that were impossible to capture with any lens on any conventional camera. These

photos were very popular, and the swivellens camera lasted well into the 1940s. Visit any county museum in any part of the country and you're almost certain to see these photos — rows of high school students standing in front of the camera or soldiers in uniform at attention on the parade grounds printed on a wide strip of paper.

Fig. 2: In the late the nineteenth century a camera was invented by Bell and Howell that used a swivel lens and long rolls of film. (Image courtesy Stephen Romaniello)