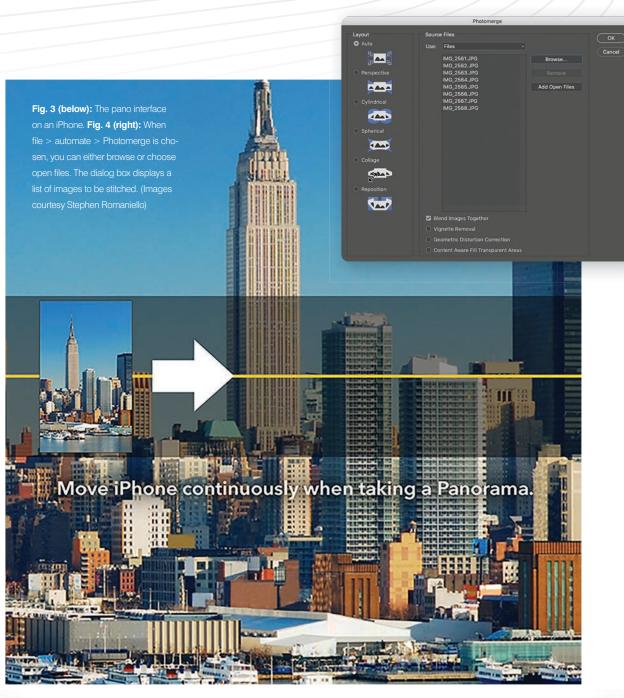

#### **APPS**

Today, there are a lot of devices that shoot good quality panoramic images. Even the photo app on my iPhone has a panorama setting that's quite user friendly and efficient. Choose the pano setting and slowly pan the camera in the direction that the arrow is pointing. As the camera pans, the image accumulates and is compiled as a single image. (Fig. 3) While using the app is convenient, the quality of the image, being relatively small, has its limitations especially for output to wide-format print media.

#### **PHOTOMERGE**

Photoshop uses the Photomerge command that analyses the edges of multiple exposures, neatly places them in the correct sequence and blends them together. Choose from a group of open images or browse files or folders. When file > automate > Photomerge is chosen, the dialog box, (Fig. 4), enables the selection of the

Fig. 2: In the late the nineteenth century a camera was invented by Bell and Howell that used a swivel lens and long rolls of film. (Image courtesy Stephen Romaniello)

#### THE DIGITAL EYE

images to be merged. After the images are selected, click OK and the images merge into a single panorama. (Fig. 5)

When you click OK, the images are blended together where they overlap. In the layers panel, each image appears as a single layer with a layer mask that conceals redundant overlapping content. (Fig. 6)