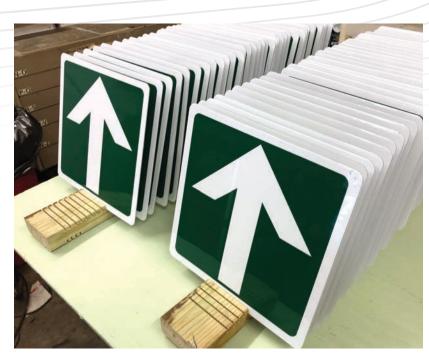

Another screen job done with a template for double-sided printing — 80 double-sided arrow signs done in short order and made to last.

Another jig was made with a perfectly sized cutout allowing us to print double-sided once again, producing 160 images without having to wait on drying time.

The second simple project, which was again most practical and profitable as screen printed work, was a group of about 80 arrow signs that were being installed as

some sort of wayfinding system in a large industrial facility nearby. These .063 white aluminum arrow signs were also double sided, but with the right setup could be done on both sides without stopping, set into more two-by-four scraps, with saw blade grooves in them.

#### SHOP TALK

**Above:** The grooves in our "drying racks" merely needed to be shallower than the margin of white space on these arrow signs. **Right:** Signs we most commonly screen print are spot color corrugated plastic signs for contractors, politicians, and special events.