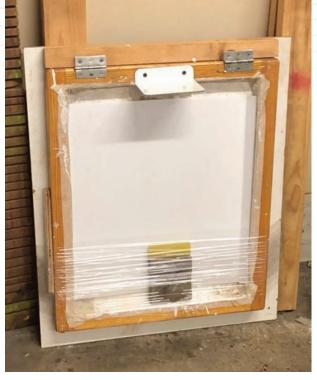

For example, just the other day I found myself getting out a well-used screen-printing kit that I have used to print hundreds of small "Welcome" metal tags for a local company that sells metal yard items. In just a few minutes I was knocking out another order of those tags, which we charge \$2 each to print, on both sides, which translates to a dollar per image on this simple and often-repeated job.

A little jig with a cutout in it just smaller than the tag allows for each one to be

A small wooden screen, hinged to a scrap of MDO, with a kick leg to hold it in the "up" position. This setup is about as simple as it gets for screen printing in the sign shop, and this arrangement has been used many, many times. (All images courtesy the author)

A template with a cutout, allows for printing the front and back side immediately, saving valuable time.

24