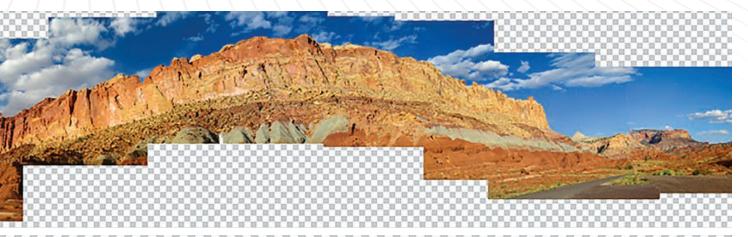

#### CREATING WIDE-FORMAT PANORAMIC IMAGES

n 1839, the invention of photography created a new way of seeing the world.

Capturing light and preserving a moment of time was indeed a revolutionary idea, and the application of this technology reverberates throughout history. This Digital Eye article will present an important variation of the photograph — the large-format panoramic image. We'll look at the panorama's origins and the technologies that have contributed to its evolution. We'll also touch on its creative potential.

#### **PANORAMAS**

Panoramic photography emerged soon after the photographic process was invented. The desire to create wide-format images of cities and landscapes drove the early innovators to consider creative solutions. Early panoramas were made by positioning two or more slightly overlapping daguerreotype plates side-by-side. (Fig. 1) While primitive by today's standards this technique developed the idea of capturing multiple images and uniting them into a single picture.

Fig. 1: Early panoramas were made by positioning two or more slightly overlapping daguerreotype plates side-by-side. San Francisco from Rincon Hill, 1851, Martin Behrman.

36 GRAPHICS PRO DECEMBER 2021

range (32-bits-per-channel) images. After an image is opened in Photoshop, it can be saved directly into PSB format.