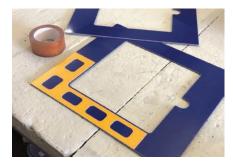

Another jig for double-sided printing was made, using scraps of aluminum laminate (blue), and a piece of .040 aluminum (caution yellow). Actually, two thicknesses of laminate were used, and the recess cutout was .20" smaller all the way around than the signs to be printed, forming a lip the wet signs would rest on to allow printing the back side as we went.