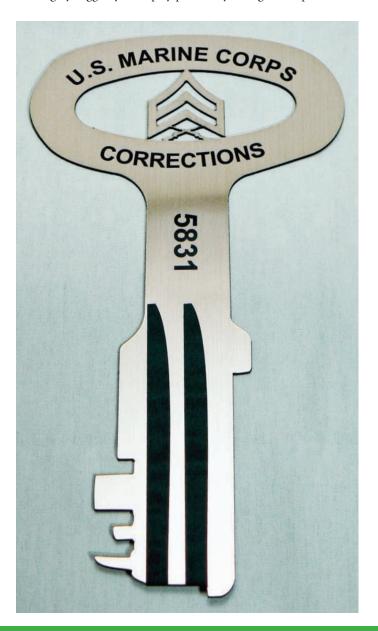

This name tag demonstrates how shapes of all kinds and sizes can be easily cut from acrylic sheets. (All images courtesy Bob Hagel)

42 GRAPHICS PRO DECEMBER 2021 GRAPHICS-PRO.COM

appear to be leather can also be plastic and melt when lasered. I had a high school football coach bring me several footballs that he said he guaranteed were leather. They were not! Many book covers, such as bibles, have what appears to be leather covers that are made from plastic. I only made those mistakes once.

The large jail cell key was laser cut from a 24" X 12" sheet and laser engraved.

metal pieces can make for some very interesting and creative decorative products. I sold thousands of name badges each year, mostly made from lasered sheet goods, in a variety of color combinations. They can be highly profitable and repeat orders from organizations and independent business owners. The biggest challenge is getting a good quality graphic file of the logo. However, graphic files are a topic for another ar-