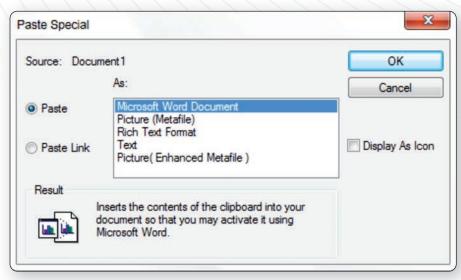

tion can be pasted numerous times as needed. The possibilities are virtually endless.

When pasting a selection copied from another program, it is usually best to choose edit > paste special. A dialog appears with several options as in Fig. 6. You can then choose which of the options is the most appropriate way for the selection to appear and is especially useful if it contains any text objects.