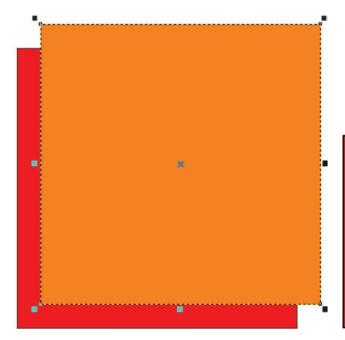

#### **DUPLICATE**

To begin, I drew a rectangle. With any object selected, a red rectangle in this case, pressing Ctrl D produces a duplicate of that object. The default offset is .25" up and .25" right. These values can be changed as needed on the task bar with nothing selected (Fig. 1). (You may have to press the double arrow ">>" to expand the dialog.) The duplicate appears on top (I have changed it to orange for clarity) and it is now selected, using the default offset setting. (Fig. 2) The next example depicts Smart