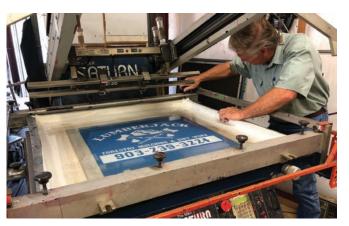

Our metal framed screens have been standardized and are larger than our exposure unit, so often we expose them to sunlight. And yes, it is fast and efficient this way.

With a fan moving air over freshly printed signs, at least in warm weather, the signs are dry enough to turn over and print the backs in one printing run.

We have had an M&R clamshell press for more than 30 years, and it is often used to print corrugated plastic signs.

This simple shop-made drying rack was created with scraps of MDO, strips of fluted plastic, and small finish nails.

and ready to package up. But the screenprinted image will last for many years, providing a product with a lifetime that is hard to impossible to improve on.

This project printing dozens of aluminum arrow signs, was printed on our M&R Saturn clamshell screen-printing press, which we have had in the shop for more than three decades. I could not count how many projects it has helped us with over the years. For this job, the squeegee and screen height had to be adjusted to allow for the thickness of the jig I made, which was roughly ¼" thick. The jig and sign blank were aligned with the image in the screen, taped in place with packaging

tape, the squeegee travel was set correctly, and then we were off to the races.

Each sign was printed, flipped over carefully, and set in the jig over the opening, and pushed into the yellow aluminum registration guide. Then just one bump on the foot pedal and the back side was printed too. Being able to print both sides avoided having to completely clean the screen and later come back and print the other side. This simple setup made the job super-efficient, which means more profitable too.