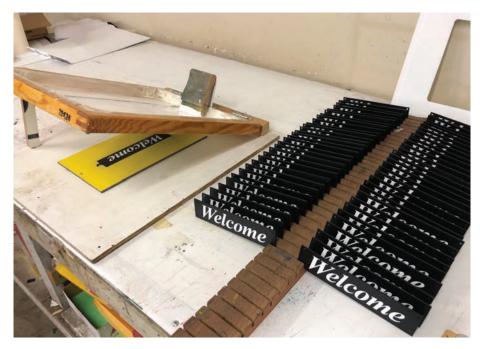

For example, just the other day I found myself getting out a well-used screen-printing kit that I have used to print hundreds of small "Welcome" metal tags for a local company that sells metal yard items. In just a few minutes I was knocking out another order of those tags, which we charge \$2 each to print, on both sides, which translates to a dollar per image on this simple and often-repeated job.

A little jig with a cutout in it just smaller than the tag allows for each one to be

A small wooden screen, hinged to a scrap of MDO, with a kick leg to hold it in the "up" position. This setup is about as simple as it gets for screen printing in the sign shop, and this arrangement has been used many, many times. (All images courtesy the author)

A template with a cutout, allows for printing the front and back side immediately, saving valuable time.

24