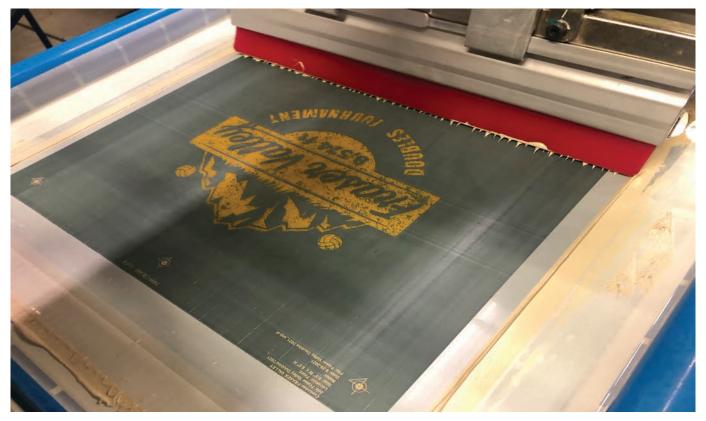

Another screen job done with a template for double-sided printing — 80 double-sided arrow signs done in short order and made to last.

Another jig was made with a perfectly sized cutout allowing us to print double-sided once again, producing 160 images without having to wait on drying time.

The jig is registered to the image in the screen and taped in place. The front side is printed, then flipped over and the back gets printed without delay.

printed, flipped over, and printed on the back, before setting into notches in a piece of two-by-four that serves as a drying rack. Folks, sign shop printing can't get much more low tech than that, but the resulting double-sided image printed immediately and efficiently onto powder coated metal. By using the appropriate strong bonding epoxy ink, the print on these tags will last virtually forever, which is something that cannot be said for vinyl letters or digital printing.