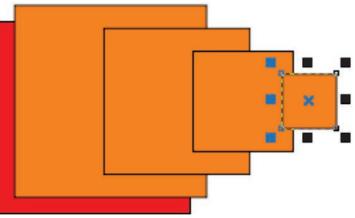

Duplicate (Fig. 3) with the orange duplicate still selected, I moved it to the right and reduced its size then pressed Ctrl D again, then once again, then one more time. Notice that each duplicate is moved and resized in a proportionate manner. Smart Duplicate is kind of fun to play with, but it may not be too useful in a workflow, though it exists if needed. To disable it, simply deselect the object.

Fig. 3: With Smart Duplicate, notice that each duplicate is moved and resized in a proportionate manner.

32 GI