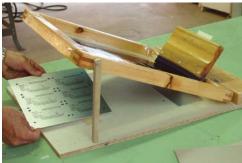

A little jig with a cutout in it just smaller than the tag allows for each one to be

A small wooden screen, hinged to a scrap of MDO, with a kick leg to hold it in the "up" position. This setup is about as simple as it gets for screen printing in the sign shop, and this arrangement has been used many, many times. (All images courtesy the author)

A template with a cutout, allows for printing the front and back side immediately, saving valuable time.

24