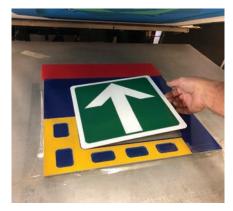

Another screen job done with a template for double-sided printing — 80 double-sided arrow signs done in short order and made to last.

Another jig was made with a perfectly sized cutout allowing us to print double-sided once again, producing 160 images without having to wait on drying time.

The jig is registered to the image in the screen and taped in place. The front side is printed, then flipped over and the back gets printed without delay.

printed, flipped over, and printed on the back, before setting into notches in a piece of two-by-four that serves as a drying rack. Folks, sign shop printing can't get much more low tech than that, but the resulting double-sided image printed immediately and efficiently onto powder coated metal. By using the appropriate strong bonding epoxy ink, the print on these tags will last virtually forever, which is something that cannot be said for vinyl letters or digital printing.