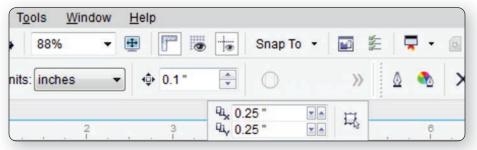

Fig. 1: The default offset is .25" up and .25" right. These values can be changed as needed on the task bar with nothing selected. (All images courtesy the author)

#### **DUPLICATE**

To begin, I drew a rectangle. With any object selected, a red rectangle in this case, pressing Ctrl D produces a duplicate of that object. The default offset is .25" up and .25" right. These values can be changed as needed on the task bar with nothing selected (Fig. 1). (You may have to press the double arrow ">>" to expand the dialog.) The duplicate appears on top (I have changed it to orange for clarity) and it is now selected, using the default offset setting. (Fig. 2) The next example depicts Smart