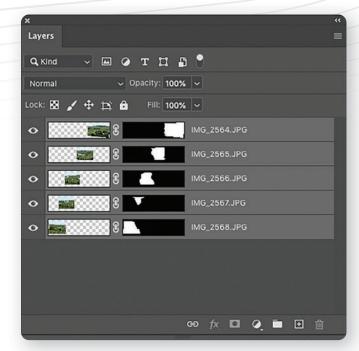

#### **PHOTOMERGE**

Photoshop uses the Photomerge command that analyses the edges of multiple exposures, neatly places them in the correct sequence and blends them together. Choose from a group of open images or browse files or folders. When file > automate > Photomerge is chosen, the dialog box, (Fig. 4), enables the selection of the

#### THE DIGITAL EYE

images to be merged. After the images are selected, click OK and the images merge into a single panorama. (Fig. 5)

When you click OK, the images are blended together where they overlap. In the layers panel, each image appears as a single layer with a layer mask that conceals redundant overlapping content. (Fig. 6)