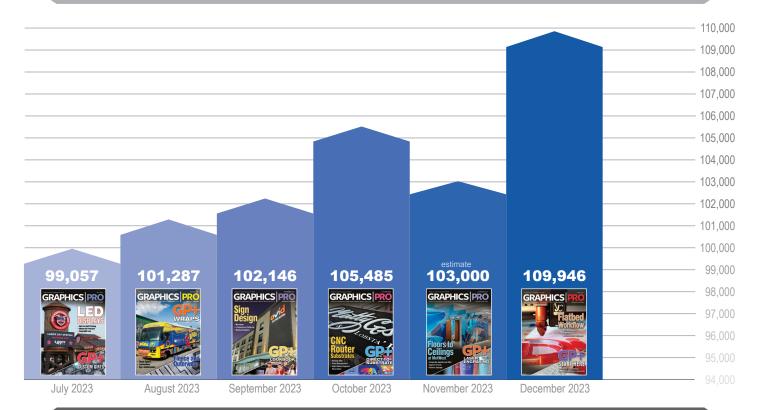

## **At A Glance: 6-Month Total Magazine Distribution**

# **109,946** total served this issue.

### 15,000

Print copies delivered through USPS channels to subscribers & industry suppliers.

### 94.946

Digital copies delivered through electronic channels to subscribers and industry suppliers (did not receive the print copy).

AUDIENCE

\*In addition to the above digital numbers, 21,202 individuals received both the print and digital copies but are counted only once, as part of the print totals. These recipients meet publisher's audience criteria.