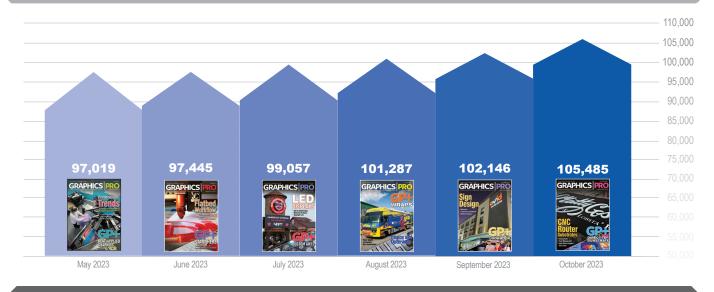

## **105,485** total served this issue.

## At A Glance: 6-Month Magazine Distribution