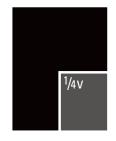

## **PRINT AD SPECS**

| SIZE                              | WIDTH  |   | HEIGHT  |
|-----------------------------------|--------|---|---------|
| Two-page spread (inc. full bleed) | 16.5"  | Х | 11.125" |
| Full page (inc. full bleed)*      | 8.375" | Х | 11.125" |
| 1/2 page (Vertical)               | 4.625" | Х | 7.375"  |
| 1/2 page (Horizontal)             | 7.125" | Х | 4.875"  |
| 1/3 page (Vertical)               | 2.25"  | Х | 9.875"  |
| 1/3 page (Horizontal)             | 4.625" | Х | 4.875"  |
| 1/4 page (Vertical)               | 3.375" | Х | 4.875"  |
| 1/4 page (Horizontal)             | 4.625" | Х | 3.5"    |
| 1/6 page (Vertical)               | 2.25"  | Х | 4.875"  |
| 1/6 page (Horizontal)             | 4.625" | Х | 2.375"  |