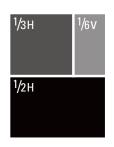

## **PRINT AD SPECS**

| SIZE                              | WIDTH  |   | HEIGHT  |
|-----------------------------------|--------|---|---------|
| Two-page spread (inc. full bleed) | 16.5"  | Х | 11.125" |
| Full page (inc. full bleed)*      | 8.375" | Х | 11.125" |
| 1/2 page (Vertical)               | 4.625" | Х | 7.375"  |
| 1/2 page (Horizontal)             | 7.125" | Х | 4.875"  |
| 1/3 page (Vertical)               | 2.25"  | Х | 9.875"  |
| 1/3 page (Horizontal)             | 4.625" | Х | 4.875"  |
| 1/4 page (Vertical)               | 3.375" | Х | 4.875"  |
| 1/4 page (Horizontal)             | 4.625" | Х | 3.5"    |
| 1/6 page (Vertical)               | 2.25"  | Х | 4.875"  |
| 1/6 page (Horizontal)             | 4.625" | Х | 2.375"  |