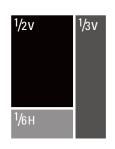

## **PRINT AD SPECS**

| SIZE                              | WIDTH  |   | HEIGHT  |
|-----------------------------------|--------|---|---------|
| Two-page spread (inc. full bleed) | 16.5"  | Х | 11.125" |
| Full page (inc. full bleed)*      | 8.375" | Х | 11.125" |
| 1/2 page (Vertical)               | 4.625" | Х | 7.375"  |
| 1/2 page (Horizontal)             | 7.125" | Х | 4.875"  |
| 1/3 page (Vertical)               | 2.25"  | Х | 9.875"  |
| 1/3 page (Horizontal)             | 4.625" | Х | 4.875"  |
| 1/4 page (Vertical)               | 3.375" | Х | 4.875"  |
| 1/4 page (Horizontal)             | 4.625" | Х | 3.5"    |
| 1/6 page (Vertical)               | 2.25"  | Х | 4.875"  |
| 1/6 page (Horizontal)             | 4.625" | Х | 2.375"  |