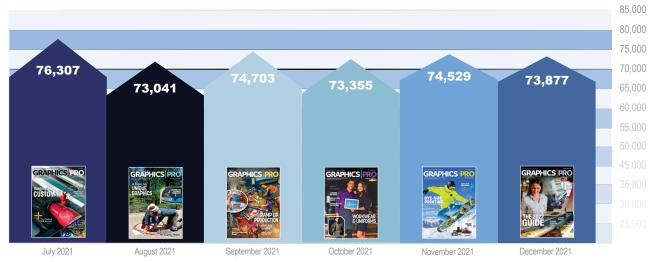

#### December Issue Breakdown

**73,877** total served this issue.

#### 30,000

Print copies delivered through USPS channels to subscribers & industry suppliers.

#### 43,077

Digital copies delivered through electronic channels to subscribers, eNewsletter engagers and industry suppliers (did not receive the print copy).

**BONUS DISTRIBUTION** 

600

**GPX** 100

TOTAL DISTRIBUTION

73,877

\*In addition to the above digital numbers, 16,507 individuals received both the print and digital copies but are counted only once, as part of the print totals. These recipients meet publisher's audience criteria.