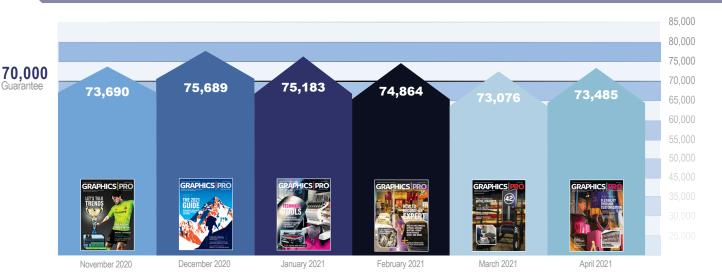

#### Magazine Highlights

Magazine distribution minimums; guarantee logic and methodology. Magazine advertising guarantees are based on minimum distribution to 70,000 active industry professionals, delivered in either print or digital formats, or both.

### April Issue Breakdown

**73,485** total served this issue.

#### TOTAL DISTRIBUTION

73,485